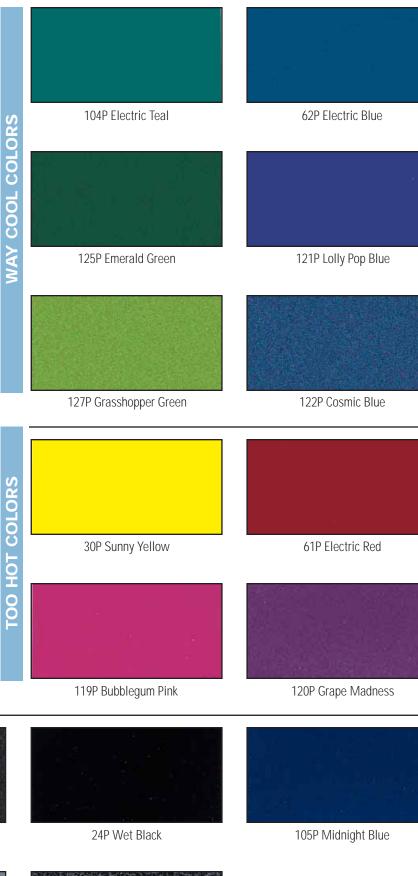

Go ahead...express yourself!

Our 15 colors have been divided into three categories:

Way Cool Colors Greens and blues to calm the soul.

**Too Hot Colors** 

Red, yellow, purple and pink that stand up and make a statement.

## **Contemporary Colors**

Neutral blacks, silvers and dark blue for a more sophisticated look.

Due to the effects of heat, light and application process, slight color variations may occur on certain finishes. Specifications and color selection availability are subject to change without notification.